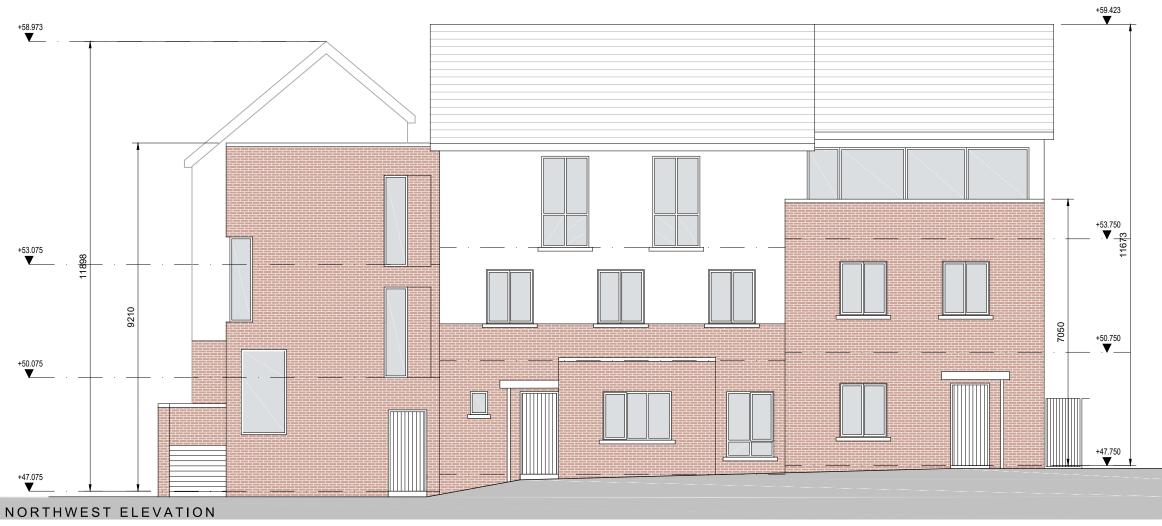

## Notes:

1. All dimensions in millimetres

External Finishes:

Roof: Fibre-cement slates.

Walls: Painted render finish Selected facing brick

Windows: uPVC or timber framed

Gutters/downpipes: uPVC or aluminium

Front Door: Selected coloured composite or painted timber door with fanlight and/or sidelight and/or glazed light in leaf

| revisions                                             | date inls                                                                           |
|-------------------------------------------------------|-------------------------------------------------------------------------------------|
| description<br>Corner Block CB5C<br>Street Elevations | drawing no.<br>1828 CB5C-104<br>cad ref. Lt181828-Navan03-Planmg-SH0 applComerBidds |
| job                                                   | scale                                                                               |
| Development at<br>Academy Street<br>Navan             | 1:100 A3<br>date                                                                    |
|                                                       | Aug 19                                                                              |
|                                                       | drawn<br>KM                                                                         |
|                                                       | checked                                                                             |
|                                                       | MC                                                                                  |
| client                                                |                                                                                     |