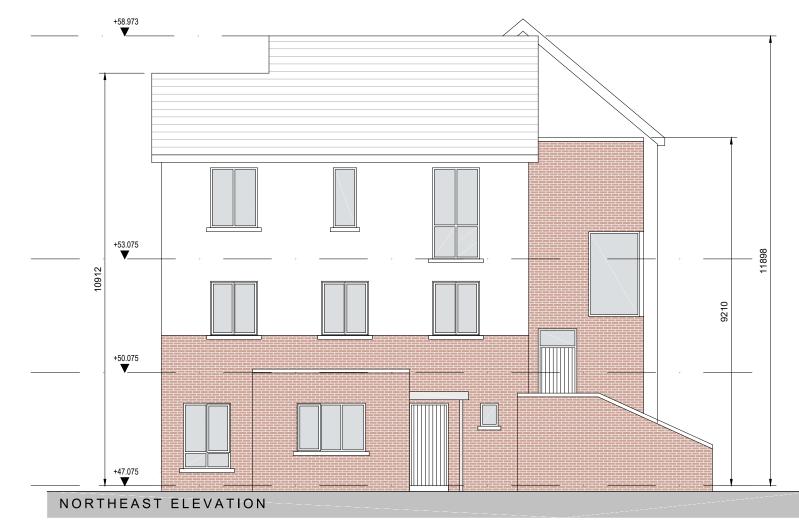

## Notes:

1. All dimensions in millimetres

External Finishes:

Roof: Fibre-cement slates.

Walls: Painted render finish Selected facing brick

Windows: uPVC or timber framed

Gutters/downpipes: uPVC or aluminium

Front Door: Selected coloured composite or painted timber door with fanlight and/or sidelight and/or glazed light in leaf

| revisions                                             | date inls                                                                           |
|-------------------------------------------------------|-------------------------------------------------------------------------------------|
| description<br>Corner Block CB5C<br>Street Elevations | drawing no.<br>1828 CB5C-104<br>cad ref. Lt181828-Navan03-Planmg-SH0 applComerBidds |
| job                                                   | scale                                                                               |
| Development at<br>Academy Street<br>Navan             | 1:100 A3<br>date                                                                    |
|                                                       | Aug 19                                                                              |
|                                                       | drawn<br>KM                                                                         |
|                                                       | checked                                                                             |
|                                                       | MC                                                                                  |
| client                                                |                                                                                     |